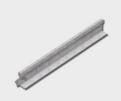

## COMPONENTS

| Product name                    | Perimeter angle profile, V-30<br>– 30×30 mm | Cross tee, T-35 - 35×38 mm | Main profile, T-35 - 35×38 mm |
|---------------------------------|---------------------------------------------|----------------------------|-------------------------------|
| Size/length (mm)                | 3000                                        | 600                        | 3600                          |
| Quantity per pack               | 30 pcs.                                     | 40 pcs.                    | 12 pcs.                       |
| Approx. qty. per m <sup>2</sup> | According to measurement                    | 600×600mm: 2.8 pcs.        | 1.7 linear m                  |
|                                 |                                             |                            |                               |

| Product name                    | Shadow-edge angle profile, W-8<br>–17+14 / 8+17 mm | Adjustable hanger                                     |
|---------------------------------|----------------------------------------------------|-------------------------------------------------------|
| Size/length (mm)                | 3000                                               | 175-275 / 200-360 / 320-600 / 540-1000<br>/ 1035-2000 |
| Quantity per pack               | 25 pcs.                                            | 100 pcs.                                              |
| Approx. qty. per m <sup>2</sup> | According to measurement                           | 1.4 pcs.                                              |