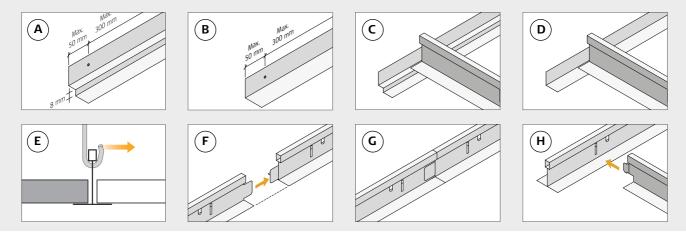

## INSTALLATION

- 1. Fix the shadow-edge angle profiles (with the 8-mm tall side in vertical position) or the perimeter angle profiles securely to the wall with a maximum spacing of 300 mm. Additionally, fasten 50 mm from profile ends at joints, abutments and endings. (See figs. A and B). Hang the main profiles in parallel at 600 mm, with hanger points at max. 1200 mm. There should be max. 300 mm from the transverse wall to the first hanger. The main profiles and cross tees must lap on the perimeter angle or shadow-edge angle profiles (see figs. C and D).
- 2. Fix the hangers securely to the structure above. In order to facilitate the placing of the Troldtekt panels, the hooks on the

adjustable quick-hangers must face the same way (see fig. E), and the hanger should be min. 200 mm. There should also be at least 200 mm distance to underlying installations, cable ducts etc., where the Troldtekt panels must be removable. In case of increased loads from e.g. lighting armatures, the hanger spacing should be reduced.

Fix heavy armatures etc. to the structure above. Cut the main profiles at the wall and ensure that the slots are placed correctly in relation to the cross profiles near the wall. Use a hacksaw or a profile cutter to cut the profiles. Connect the main profiles by pushing the ends together so that they lock. (See figs. F and G).

- 3. Place the cross tees between the main profiles by inserting the tongues of the cross tees into the slots of the main profiles, spaced at 150 mm. (See fig. H). When you have installed the profiles, check that all hangers are secure. Adjust if necessary. Now lay the Troldtekt panels in the grid.
- **NB:** It is <u>not</u> recommended to install the profiles/panels in broken bond.