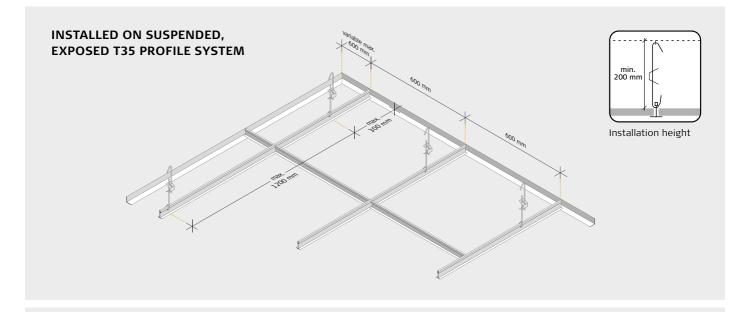

## INSTALLATION

- 1. Fix the shadow-edge angle profiles (with the 8-mm tall side in vertical position) or the perimeter angle profiles securely to the wall with a maximum spacing of 300 mm. Additionally, fasten 50 mm from profile ends at joints, abutments and endings. (See figs. A and B). Hang the main profiles in parallel at 600 mm, with hanger points at max. 1200 mm. There should be max. 300 mm from the transverse wall to the first hanger. The main profiles and cross tees must lap on the perimeter angle or shadow-edge angle profiles (see figs. C and D).
- 2. Fix the hangers securely to the structure above. In order to facilitate the placing of the Troldtekt panels, the hooks on the

adjustable quick-hangers must face the same way (see fig. E), and the hanger should be min. 200 mm. There should also be at least 200 mm distance to underlying installations, cable ducts etc., where the Troldtekt panels must be removable. In case of increased loads from e.g. lighting armatures, the hanger spacing should be reduced.

Fix heavy armatures etc. to the structure above. Cut the main profiles at the wall and ensure that the slots are placed correctly in relation to the cross profiles near the wall. Use a hacksaw or a profile cutter to cut the profiles. Connect the main profiles by pushing the ends together so that they lock. (See figs. F and G).

- 3. Place the cross tees between the main profiles by inserting the tongues of the cross tees into the slots of the main profiles, spaced at 150 mm. (See fig. H). When you have installed the profiles, check that all hangers are secure. Adjust if necessary. Now lay the Troldtekt panels in the grid.
- **NB:** It is <u>not</u> recommended to install the profiles/panels in broken bond.