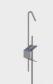

| Product name                    | Shadow-edge angle profile, W-8<br>–17+14 / 8+17 mm | Adjustable hanger                                     |
|---------------------------------|----------------------------------------------------|-------------------------------------------------------|
| Size/length (mm)                | 3000                                               | 175-275 / 200-360 / 320-600 / 540-1000<br>/ 1035-2000 |
| Quantity per pack               | 25 pcs.                                            | 100 pcs.                                              |
| Approx. qty. per m <sup>2</sup> | According to measurement                           | 1.4 pcs.                                              |