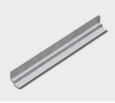

## COMPONENTS

| Product name                    | Perimeter angle profile, V-30<br>– 30×30 mm | Cross tee, T-35 - 35×38 mm | Main profile, T-35 - 35×38 mm |
|---------------------------------|---------------------------------------------|----------------------------|-------------------------------|
| Size/length (mm)                | 3000                                        | 600                        | 3600                          |
| Quantity per pack               | 30 pcs.                                     | 40 pcs.                    | 12 pcs.                       |
| Approx. qty. per m <sup>2</sup> | According to measurement                    | 600×600mm: 2.8 pcs.        | 1.7 linear m                  |
|                                 |                                             |                            |                               |

| Product name                    | Shadow-edge angle profile, W-8<br>–17+14 / 8+17 mm | Adjustable hanger                                     |
|---------------------------------|----------------------------------------------------|-------------------------------------------------------|
| Size/length (mm)                | 3000                                               | 175-275 / 200-360 / 320-600 / 540-1000<br>/ 1035-2000 |
| Quantity per pack               | 25 pcs.                                            | 100 pcs.                                              |
| Approx. qty. per m <sup>2</sup> | According to measurement                           | 1.4 pcs.                                              |