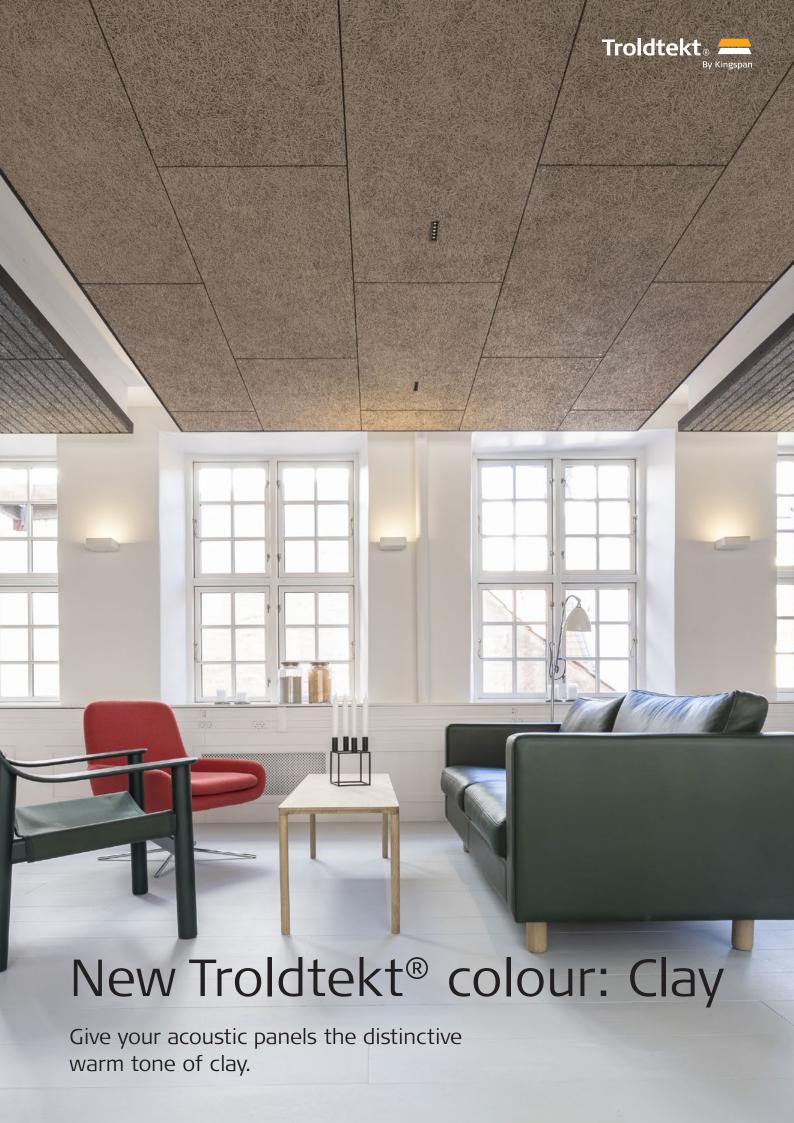

### Achieve a uniform look with a warm tone

Our new Clay colour is particularly suitable for painting acoustic panels based on FUTURECEM $^{TM}$  cement. Panels achieve a uniform colour with a warm glow.

Troldtekt is now launching a completely new colour – we call it Clay 210 – suitable for painting Troldtekt panels based on FUTURECEM. The paint ensures a uniform look while preserving the characteristic tone of the clay.