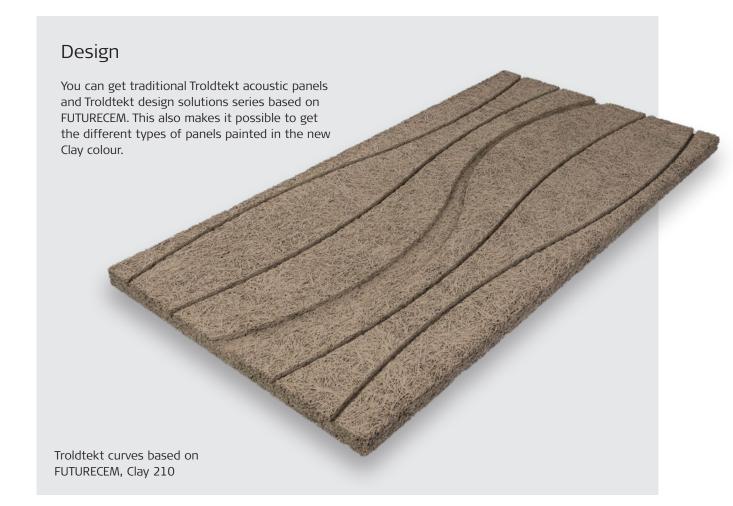

# An acoustic solution with a distinctive design

When you choose Troldtekt based on FUTURECEM, you're free to design ceilings and walls according to your own wishes.

Troldtekt based on FUTURECEM is available in several different standard and special colours:

Clay 210

Grey 202

Grey 208

Black 207

Custom colours