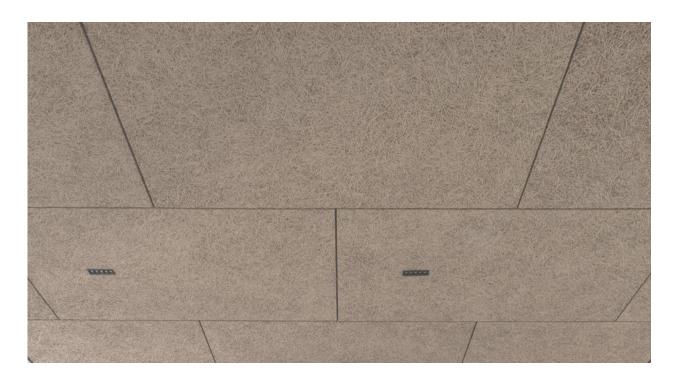

### Achieve a uniform look with a warm tone

Our new Clay colour is particularly suitable for painting acoustic panels based on FUTURECEM $^{TM}$  cement. Panels achieve a uniform colour with a warm glow.

Calcined clay helps give the new FUTURECEM cement type a lower carbon footprint than traditional cement. Clay also gives the cement a distinctive warm tone, which is clearly evident in the unpainted Troldtekt panels based on FUTURECEM. However, the colour can vary considerably in individual panels and across the entire ceiling surface.

Troldtekt is now launching a completely new colour – we call it Clay 210 – suitable for painting Troldtekt panels based on FUTURECEM. The paint ensures a uniform look while preserving the characteristic tone of the clay.