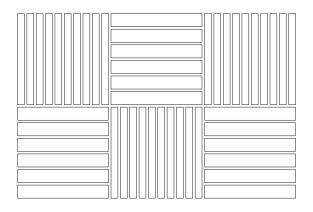

#### Create your own decoration

With the flexible design options, homeowners can create their own decoration with, for example, two, four or six panels in the living room, kitchen/living room or other living spaces. The acoustic effect is not the same as with an entire acoustic ceiling, but the panels still make a positive contribution to the home's acoustics.

#### FACTS AND FIGURES: Troldtekt wall deco / v-line

- Troldtekt wall deco/v-line are wall panels measuring 60 x 60 cm.
- Each panel has either 6 or 10 elegant v-shaped grooves across the surface.
- The panels are available in natural wood and in the standard colours white, grey and black. They can also be painted without losing their acoustic properties.
- As the edge trim is the same on all four sides, they can also be rotated depending on the pattern you want to create on your wall.