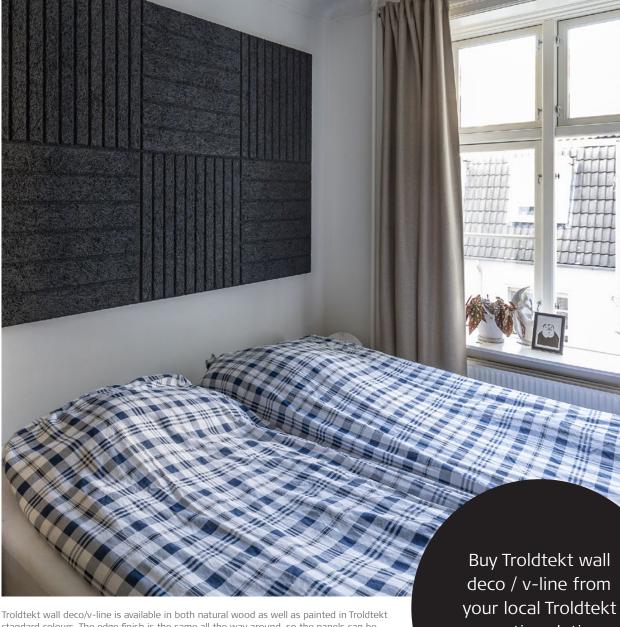

#### Uniform edge on all four sides

The product aligns with the Troldtekt v-line design solution with discreet v-grooves. With Troldtekt wall deco / v-line, the edge trim is the same all the way around, so that a panel can be rotated as desired. The panels are available in both natural wood and in the standard colours white, grey and black.

#### Create your own decoration

With the flexible design options, homeowners can create their own decoration with, for example, two, four or six panels in the living room, kitchen/living room or other living spaces. The acoustic effect is not the same as with an entire acoustic ceiling, but the panels still make a positive contribution to the home's acoustics.

standard colours. The edge finish is the same all the way around, so the panels can be rotated as desired during installation.

acoustic solutions dealer.

This document reflects Troldtekt's knowledge of certifications, standards, and products at the time of publication.