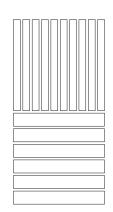

### Troldtekt<sup>®</sup> wall deco / v-line

With Troldtekt wall deco / v-line, private homeowners can choose a decorative Troldtekt acoustic solution for the walls of their home. The solution consists of 60 x 60 cm wall panels. The wall panels are sold in boxes of two – one panel with 6 v-grooves across the surface and one with 10 grooves.

#### FACTS AND FIGURES: Troldtekt wall deco / v-line

- Troldtekt wall deco/v-line are wall panels measuring 60 x 60 cm.
- Each panel has either 6 or 10 elegant v-shaped grooves across the surface.
- The panels are available in natural wood and in the standard colours white, grey and black. They can also be painted without losing their acoustic properties.
- As the edge trim is the same on all four sides, they can also be rotated depending on the pattern you want to create on your wall.