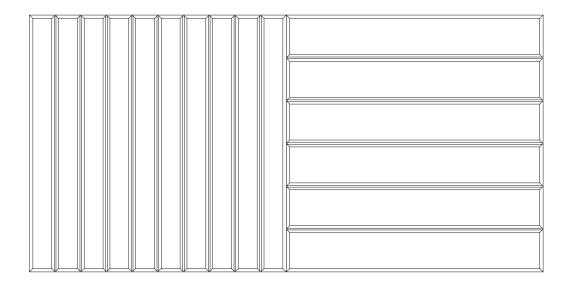

### Troldtekt<sup>®</sup> wall deco / v-line

With Troldtekt wall deco / v-line, private homeowners can choose a decorative Troldtekt acoustic solution for the walls of their home. The solution consists of 60 x 60 cm wall panels. The wall panels are sold in boxes of two – one panel with 6 v-grooves across the surface and one with 10 grooves.

#### Uniform edge on all four sides

The product aligns with the Troldtekt v-line design solution with discreet v-grooves. With Troldtekt wall deco / v-line, the edge trim is the same all the way around, so that a panel can be rotated as desired. The panels are available in both natural wood and in the standard colours white, grey and black.

#### FACTS AND FIGURES: Troldtekt wall deco / v-line

- Troldtekt wall deco/v-line are wall panels measuring 60 x 60 cm.
- Each panel has either 6 or 10 elegant v-shaped grooves across the surface.
- The panels are available in natural wood and in the standard colours white, grey and black. They can also be painted without losing their acoustic properties.
- As the edge trim is the same on all four sides, they can also be rotated depending on the pattern you want to create on your wall.