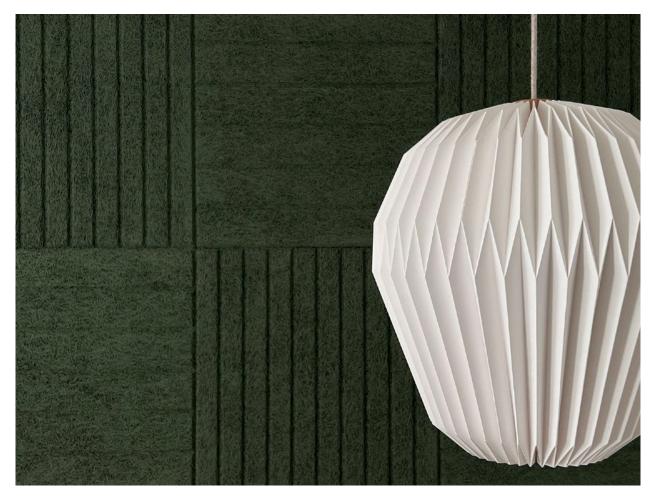

### Troldtekt<sup>®</sup> wall deco / v-line

With Troldtekt wall deco / v-line, private homeowners can choose a decorative Troldtekt acoustic solution for the walls of their home. The solution consists of 60 x 60 cm wall panels. The wall panels are sold in boxes of two – one panel with 6 v-grooves across the surface and one with 10 grooves.

#### Uniform edge on all four sides

The product aligns with the Troldtekt v-line design solution with discreet v-grooves. With Troldtekt wall deco / v-line, the edge trim is the same all the way around, so that a panel can be rotated as desired. The panels are available in both natural wood and in the standard colours white, grey and black.

#### FACTS AND FIGURES: Troldtekt wall deco / v-line

- Troldtekt wall deco/v-line are wall panels measuring 60 x 60 cm.
- Each panel has either 6 or 10 elegant v-shaped grooves across the surface.
- The panels are available in natural wood and in the standard colours white, grey and black. They can also be painted without losing their acoustic properties.
- As the edge trim is the same on all four sides, they can also be rotated depending on the pattern you want to create on your wall.