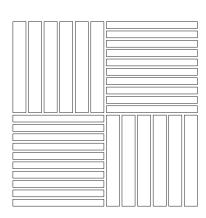

#### Create your own decoration

With the flexible design options, homeowners can create their own decoration with, for example, two, four or six panels in the living room, kitchen/living room or other living spaces. The acoustic effect is not the same as with an entire acoustic ceiling, but the panels still make a positive contribution to the home's acoustics.

#### FACTS AND FIGURES: Troldtekt wall deco / v-line

- Troldtekt wall deco/v-line are wall panels measuring 60 x 60 cm.
- Each panel has either 6 or 10 elegant v-shaped grooves across the surface.
- The panels are available in natural wood and in the standard colours white, grey and black. They can also be painted without losing their acoustic properties.
- As the edge trim is the same on all four sides, they can also be rotated depending on the pattern you want to create on your wall.