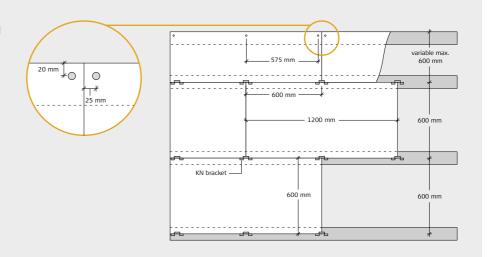

#### INSTALLATION (PLEASE READ FULL INSTRUCTIONS BEFORE STARTING WORK)

- 1: Start by installing a complete row of Troldtekt panels along the centre line of the room. Then continue on both sides. It is important that the panels are installed closely together, and the optimum aesthetic result is obtained by installing the panels in broken bond. Screw the first line of KN brackets into the wooden battens/C60 profile in the centre line of the room using two screws per bracket.
  - For wooden battens, use two screws (3.5×25 mm) per bracket. For C60 brackets, use two self-tapping screws (4×13 mm) per bracket (not included).
- 2: Install the first bracket against the wall and the next bracket in the panel joint. See the figure below. Then lead the groove of the panel over the bracket and install the next line of brackets continuously as you install the panels.
- 3: Fix the Troldtekt panels along the wall, lengthwise, using Troldtekt screws (3.9×55 mm) spaced 20 mm from the edges. The maximum distance between the screws should be 600 mm. See the figure below. Be careful not to overdrive the washered screws and so cause an indentation in the panel.

### TROLDTEKT® KN BRACKETS AND SCREWS

| Panel thickness (mm) | Panel length (mm) | No. of KN brackets per panel | No. of screws along walls |
|----------------------|-------------------|------------------------------|---------------------------|
| 35 / 35+18 / 35+40   | 600               | 1                            | 2                         |
|                      | 1200              | 2                            | 3                         |
|                      | 2400              | 3                            | 5                         |