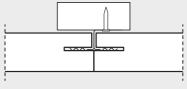

#### INSTALLATION (PLEASE READ FULL INSTRUCTIONS BEFORE STARTING WORK)

- 1: Start by installing a complete row of Troldtekt panels along the centre line of the room. Then continue on both sides. It is important that the panels are installed closely together, and the optimum aesthetic result is obtained by installing the panels in broken bond. Screw the first line of KN brackets into the wooden battens/C60 profile in the centre line of the room using two screws per bracket.
  - For wooden battens, use two screws (3.5×25 mm) per bracket. For C60 brackets, use two self-tapping screws (4×13 mm) per bracket (not included).
- 2: Install the first bracket against the wall and the next bracket in the panel joint. See the figure below. Then lead the groove of the panel over the bracket and install the next line of brackets continuously as you install the panels.
- 3: Fix the Troldtekt panels along the wall, lengthwise, using Troldtekt screws (3.9×55 mm) spaced 20 mm from the edges. The maximum distance between the screws should be 600 mm. See the figure below. Be careful not to overdrive the washered screws and so cause an indentation in the panel.