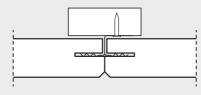

#### INSTALLATION (PLEASE READ FULL INSTRUCTIONS BEFORE STARTING WORK)

- 1: Start by installing a complete row of Troldtekt panels along the centre line of the room. Then continue on both sides. It is important that the panels are installed closely together, and the optimum aesthetic result is obtained by installing the panels in broken bond. Screw the first line of KN brackets into the wooden battens/C60 profile in the centre line of the room using two screws per bracket.
  - For wooden battens, use two screws (3.5×25 mm) per bracket. For C60 brackets, use two self-tapping screws (4×13 mm) per bracket (not included).
- 2: Install the first bracket against the wall and the next bracket in the panel joint. See the figure below. Then lead the groove of the panel over the bracket and install the next line of brackets continuously as you install the panels.
- 3: Fix the Troldtekt panels along the wall, lengthwise, using Troldtekt screws (3.9×55 mm) spaced 20 mm from the edges. The maximum distance between the screws should be 600 mm. See the figure below. Be careful not to overdrive the washered screws and so cause an indentation in the panel.