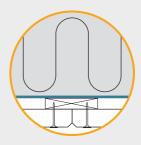

#### PROFILE DRAWINGS (INDEPENDENT OF SUSPENSION)

K5-N: With 5 mm bevel

K11-N: With 11 mm bevel