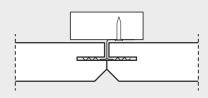

#### INSTALLATION (PLEASE READ FULL INSTRUCTIONS BEFORE STARTING WORK)

- 1: Start by installing a complete row of Troldtekt panels along the centre line of the room. Then continue on both sides. It is important that the panels are installed closely together, and the optimum aesthetic result is obtained by installing the panels in broken bond. Screw the first line of KN brackets into the wooden battens/C60 profile in the centre line of the room using two screws per bracket.
  - For wooden battens, use two screws (3.5×25 mm) per bracket. For C60 brackets, use two self-tapping screws (4×13 mm) per bracket (not included).
- 2: Install the first bracket against the wall and the next bracket in the panel joint. See the figure below. Then lead the groove of the panel over the bracket and install the next line of brackets continuously as you install the panels.
- 3: Fix the Troldtekt panels along the wall, lengthwise, using Troldtekt screws (3.9×55 mm) spaced 20 mm from the edges. The maximum distance between the screws should be 600 mm. See the figure below. Be careful not to overdrive the washered screws and so cause an indentation in the panel.