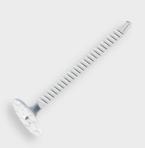

#### INSTALLATION (PLEASE READ FULL INSTRUCTIONS BEFORE STARTING WORK)

- 1: Start by installing a complete row of Troldtekt panels along the centre line of the room. Then continue on both sides. It is important that the panels are installed closely together, and the optimum aesthetic result is obtained by installing the panels in broken bond. Screw the first line of KN brackets into the wooden battens/C60 profile in the centre line of the room using two screws per bracket.
  - For wooden battens, use two screws (3.5×25 mm) per bracket. For C60 brackets, use two self-tapping screws (4×13 mm) per bracket (not included).
- 2: Install the first bracket against the wall and the next bracket in the panel joint. See the figure below. Then lead the groove of the panel over the bracket and install the next line of brackets continuously as you install the panels.
- 3: Fix the Troldtekt panels along the wall, lengthwise, using Troldtekt screws (3.9×55 mm) spaced 20 mm from the edges. The maximum distance between the screws should be 600 mm. See the figure below. Be careful not to overdrive the washered screws and so cause an indentation in the panel.

Troldtekt KN bracket

JANA HALLAND

Troldtekt structure screw for wood and steel, PH2

Troldtekt structure screw for steel, PH2