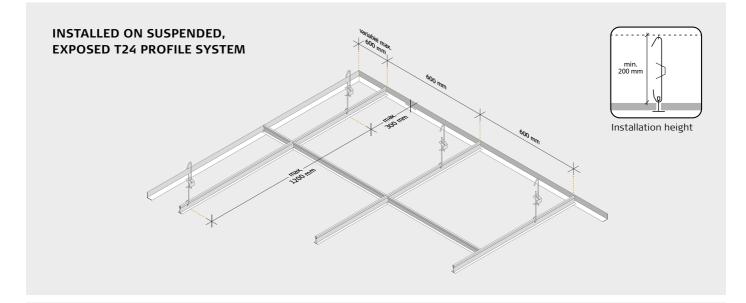

## INSTALLATION INSTRUCTIONS

Suspended, exposed T24 profile system

These instructions apply to installation of exposed T24 profile system. Download installation instructions for all Troldtekt<sup>®</sup> panel types from www.troldtekt.com.

## INSTALLATION

- Fix the shadow-edge angle profiles (with the 8-mm tall side in vertical position) or the perimeter angle profiles securely to the wall with a maximum spacing of 300 mm. Additionally, fasten 50 mm from profile ends at joints, abutments and endings. (See figs. A and B). Hang the main profiles in parallel at 600 mm, with hanger points at max. 1200 mm. There should be max. 300 mm from the transverse wall to the first hanger. The main profiles and cross tees must lap on the perimeter angle or shadow-edge angle profiles (see figs. C and D).
- 2. Fix the hangers securely to the structure above. In order to facilitate the placing of the Troldtekt panels, the hooks on the

adjustable quick-hangers must face the same way (see fig. E), and the hanger should be min. 200 mm. There should also be at least 200 mm distance to underlying installations, cable ducts etc., where the Troldtekt panels must be removable. In case of increased loads from e.g. lighting armatures, the hanger spacing should be reduced.

Fix heavy armatures etc. to the structure above. Cut the main profiles at the wall and ensure that the slots are placed correctly in relation to the cross profiles near the wall. Use a hacksaw or a profile cutter to cut the profiles. Connect the main profiles by pushing the ends together so that they lock. (See figs. F and G).

- 3. Place the cross tees between the main profiles by inserting the tongues of the cross tees into the slots of the main profiles, spaced at 150 mm. (See fig. H). When you have installed the profiles, check that all hangers are secure. Adjust if necessary. Now lay the Troldtekt panels in the grid.
- **NB:** It is <u>not</u> recommended to install the profiles/panels in broken bond.