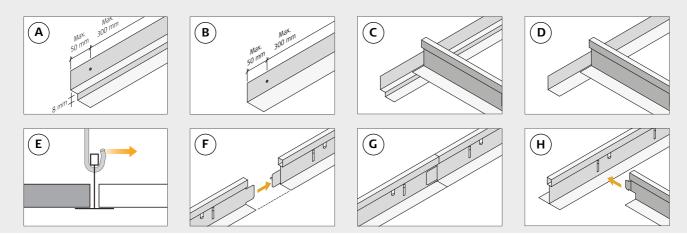

## INSTALLATION

- Fix the shadow-edge angle profiles (with the 8-mm tall side in vertical position) or the perimeter angle profiles securely to the wall with a maximum spacing of 300 mm. Additionally, fasten 50 mm from profile ends at joints, abutments and endings. (See figs. A and B). Hang the main profiles in parallel at 600 mm, with hanger points at max. 1200 mm. There should be max. 300 mm from the transverse wall to the first hanger. The main profiles and cross tees must lap on the perimeter angle or shadow-edge angle profiles (see figs. C and D).
- 2. Fix the hangers securely to the structure above. In order to facilitate the placing of the Troldtekt panels, the hooks on the

adjustable quick-hangers must face the same way (see fig. E), and the hanger should be min. 200 mm. There should also be at least 200 mm distance to underlying installations, cable ducts etc., where the Troldtekt panels must be removable. In case of increased loads from e.g. lighting armatures, the hanger spacing should be reduced.

Fix heavy armatures etc. to the structure above. Cut the main profiles at the wall and ensure that the slots are placed correctly in relation to the cross profiles near the wall. Use a hacksaw or a profile cutter to cut the profiles. Connect the main profiles by pushing the ends together so that they lock. (See figs. F and G).

- 3. Place the cross tees between the main profiles by inserting the tongues of the cross tees into the slots of the main profiles, spaced at 150 mm. (See fig. H). When you have installed the profiles, check that all hangers are secure. Adjust if necessary. Now lay the Troldtekt panels in the grid.
- **NB:** It is <u>not</u> recommended to install the profiles/panels in broken bond.